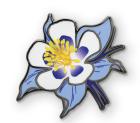

California Poppy
1.125" enamel pin
3 filled colors; 1 printed color
Metal: gold

Columbine
1.125" enamel pin
3 filled colors; 1 printed color
Metal: black

Indian Paintbrush
1.25" enamel pin
4 filled colors; 1 printed color
Metal: black